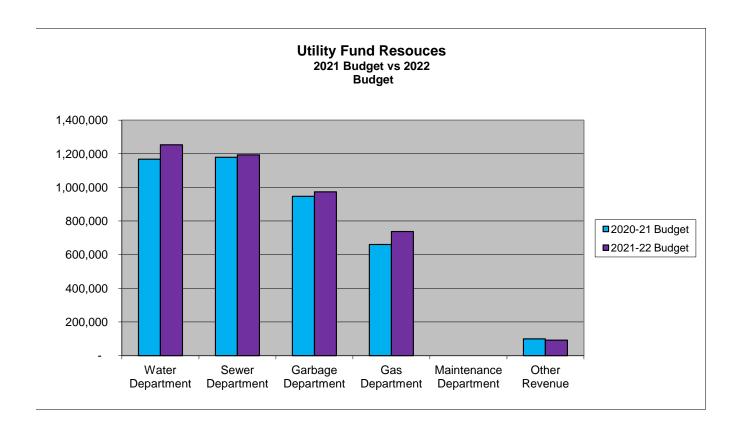

Assets     | 1,260        | -               | - ` `        | -            | N/A     |
| 05-7800 Capital Lease Proceeds     | · -          | _               | -            | -            | N/A     |
| 05-7110 Intergovernmental (CCIDC)  | 90,000       | 90,000          | 90,000       | 90,000       | 0.00%   |
| 05-7175 Transfer from Debt Service | 114          | ·<br>-          | 90           | -            | N/A     |
| Subtotal                           | 102,083      | 99,100          | 92,143       | 91,600       | -7.57%  |
|                                    | •            | •               | ,            | ,            |         |
| TOTAL REVENUES                     | \$4,126,627  | \$ 4,053,629    | \$ 3,856,971 | \$ 4,249,107 | 4.82%   |

#### **UTILITY FUND REVENUE SUMMARY**





#### UTILITY FUND REVENUE SUMMARY



|                    | Actual    | Actuai    | Actual    | Actual    | Estimated | Buagetea  |
|--------------------|-----------|-----------|-----------|-----------|-----------|-----------|
|                    | 2016-2017 | 2017-2018 | 2018-2019 | 2019-2020 | 2020-2021 | 2021-2022 |
| Water Department   | 1,061,350 | 1,084,666 | 1,060,348 | 1,485,445 | 1,048,056 | 1,252,850 |
| Sewer Department   | 944,107   | 956,602   | 1,010,441 | 960,369   | 949,296   | 1,193,453 |
| Garbage Department | 905,690   | 986,885   | 947,009   | 945,414   | 950,971   | 973,604   |
| Gas Department     | 630,457   | 779,727   | 840,804   | 633,316   | 816,505   | 737,600   |
| Maintenance        | 50,975    | 52,759    | 25,002    | -         | -         | -         |
|