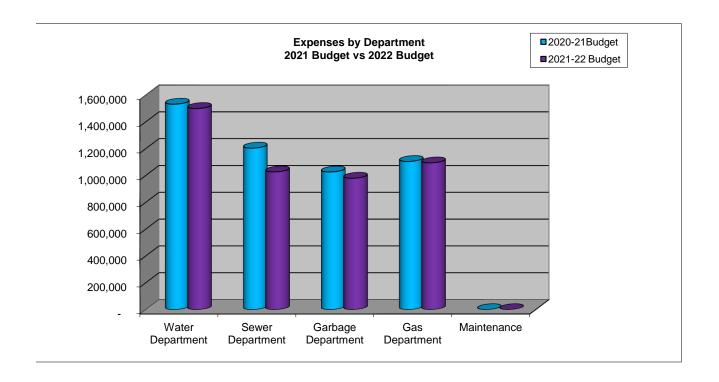

r>Garbage<br>Gas<br>Maintenance              | \$  | 1,736,445<br>965,441<br>996,705<br>728,681                | \$   | 1,532,093<br>1,204,233<br>1,026,578<br>1,104,969          | \$   | 1,538,505<br>764,702<br>934,041<br>1,006,030              | \$         | 1,499,818<br>1,027,207<br>980,018<br>1,094,200            | -2.11%<br>-14.70%<br>-4.54%<br>-0.97%<br>N/A     |
| Total Expenditures                                           | \$  | 4,427,272                                                 | \$   | 4,867,873                                                 | \$   | 4,243,278                                                 | \$         | 4,601,242                                                 | -5.48%                                           |

#### **UTILITY FUND EXPENSE SUMMARY**





| Fund:   | Department: | Account: |
|---------|-------------|----------|
| Utility | Water       | 03-70    |

#### **Program Description:**

The Water Department, under the direction of the Water Department Manager, is primarily responsible for providing adequate, uninterrupted quantity and quality of water to meet the demands of the City's water users. The department also is responsible for the operation and maintenance of the City's water distribution and transmission system. The department maintains three (3) water plants that receive water from four (4) source-of-supply wells. It also maintains and installs piping, valves, fittings, fire hydrants, water meter reading equipment, and water taps.

Fund: Department: Account: Utility Water 03-70 2019-2020 2020-2021 2021-2022 2020-2021