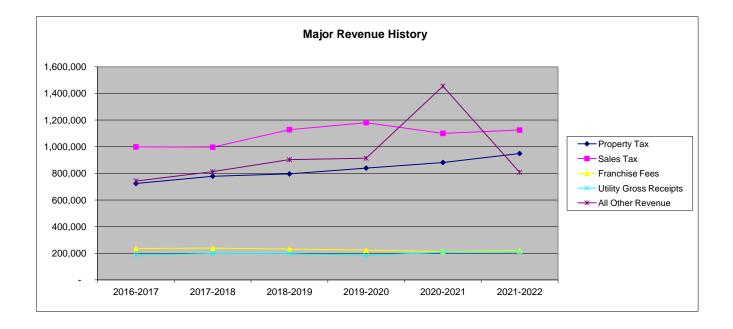

### **ALL OTHER REVENUES**

Other General Fund revenues include permit and license fees, grants, and reimbursements.

|                        | Actual    | Actual    | Actual    | Actual    | Estimated | Budgeted  |
|------------------------|-----------|-----------|-----------|-----------|-----------|-----------|
|                        | 2016-2017 | 2017-2018 | 2018-2019 | 2019-2020 | 2020-2021 | 2021-2022 |
| Property Tax           | 723,730   | 778,533   | 795,990   | 839,618   | 881,591   | 948,946   |
| Sales Tax              | 998,674   | 996,317   | 1,127,925 | 1,180,800 | 1,100,400 | 1,125,000 |
| Franchise Fees         | 236,828   | 238,973   | 232,105   | 223,757   | 212,000   | 220,000   |
| Utility Gross Receipts | 188,640   | 198,699   | 198,176   | 185,226   | 208,715   | 210,230   |
| All Other Revenue      | 742,487   | 812,564   | 902,473   | 913,646   | 1,454,820 | 808,130   |
| TOTAL                  | 2,890,359 | 3,025,086 | 3,256,669 | 3,343,048 | 3,857,526 | 3,312,306 |