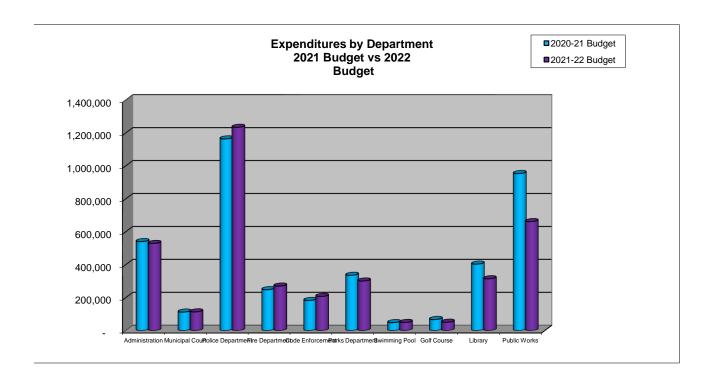

### **GENERAL FUND EXPENDITURE SUMMARY**

| Classification                        | 2019-2020 2020-2021 2020-2021 2021-2022<br>Classification Actual Budget Estimate Budget |        |            |       |           |     |           |         |  |  |
|---------------------------------------|-----------------------------------------------------------------------------------------|--------|------------|-------|-----------|-----|-----------|---------|--|--|
| Classification                        |                                                                                         |        | Budget     |       |           | ov. | Budget    | Var %   |  |  |
| ~FUNCTION AND CLASSIFICATION SUMMARY~ |                                                                                         |        |            |       |           |     |           |         |  |  |
| Personnel                             | \$ 2,150,                                                                               | 757 \$ | 2,193,305  | \$    | 2,139,402 | \$  | 2,224,482 | 1.42%   |  |  |
| Maintenance & Supplies                | 499,                                                                                    |        | 623,946    | ·     | 464,585   | ·   | 618,631   | -0.85%  |  |  |
| Services                              | 451,                                                                                    |        | 536,754    |       | 415,539   |     | 529,991   | -1.26%  |  |  |
| Transfers                             | 25,0                                                                                    | 000    | 35,000     |       | 33,000    |     | 35,000    | 0.00%   |  |  |
| Subtotal                              | 3,126,                                                                                  | 900    | 3,389,005  |       | 3,052,527 |     | 3,408,104 | 0.56%   |  |  |
| Capital Outlay                        | 412,                                                                                    | 378    | 667,528    |       | 806,339   |     | 324,346   | -51.41% |  |  |
| Total Expenditures                    | 3,539,                                                                                  | 278    | 4,056,533  |       | 3,858,865 |     | 3,732,450 | -7.99%  |  |  |
|                                       |                                                                                         |        |            |       |           |     |           |         |  |  |
|                                       |                                                                                         |        |            |       |           |     |           |         |  |  |
|                                       |                                                                                         | -AUTH  | ORIZED POS | SITIC | ONS~      |     |           |         |  |  |
| Administration                        | 3                                                                                       | .00    | 3.00       |       | 3.00      |     | 3.00      | 0.00%   |  |  |
| Municipal Court                       |                                                                                         | .50    | 1.50       |       | 1.50      |     | 1.50      | 0.00%   |  |  |
| Police Department                     |                                                                                         | .00    | 12.00      |       | 12.00     |     | 12.00     | 0.00%   |  |  |
| Fire Department                       |                                                                                         | -      | -          |       | 0.20      |     | 0.20      | 100.00% |  |  |
| Code Enforcement                      | 1                                                                                       | .00    | 2.28       |       | 2.28      |     | 2.28      | 0.00%   |  |  |
| Parks Department                      |                                                                                         | .35    | 3.35       |       | 3.45      |     | 3.45      | 2.99%   |  |  |
| Swimming Pool                         |                                                                                         | .90    | 0.90       |       | 0.90      |     | 0.90      | 0.00%   |  |  |
| Golf Course                           |                                                                                         | -      | -          |       | -         |     | -         | N/A     |  |  |
| Library                               | 3                                                                                       | .50    | 3.50       |       | 3.50      |     | 3.50      | 0.00%   |  |  |
| Public Works                          | 3                                                                                       | .85    | 3.85       |       | 3.85      |     | 3.45      | -10.39% |  |  |
| Total Personnel                       | 29                                                                                      | .10    | 30.38      |       | 30.68     |     | 30.28     | -0.33%  |  |  |
|                                       |                                                                                         |        |            |       |           |     |           |         |  |  |
|                                       |                                                                                         |        |            |       |           |     |           |         |  |  |
|                                       | •                                                                                       | -DEPAI | RTMENT SUI | MM    | ARY~      |     |           |         |  |  |
| Administration                        | \$ 516,                                                                                 | 775 \$ | 540,364    | \$    | 491,317   | \$  | 529,185   | -2.07%  |  |  |
| Municipal Court                       | 104,                                                                                    | 162    | 112,359    |       | 97,740    |     | 113,641   | 1.14%   |  |  |
| Police Department                     | 1,185,                                                                                  | 366    | 1,163,811  |       | 1,118,727 |     | 1,234,331 | 6.06%   |  |  |
| Fire Department                       | 252,9                                                                                   | 979    | 248,421    |       | 536,745   |     | 270,212   | 8.77%   |  |  |
| Code Enforcement                      | 159,                                                                                    | 514    | 182,887    |       | 167,621   |     | 207,356   | 13.38%  |  |  |
| Parks Department                      | 288,                                                                                    |        | 335,724    |       | 266,115   |     | 301,060   | -10.33% |  |  |
| Swimming Pool                         | 29,3                                                                                    | 332    | 48,212     |       | 32,391    |     | 49,310    | 2.28%   |  |  |
| Golf Course                           | 42,0                                                                                    | 650    | 67,400     |       | 50,901    |     | 50,966    | -24.38% |  |  |
| Library                               | 333,8                                                                                   | 356    | 403,708    |       | 381,785   |     | 314,719   | -22.04% |  |  |
| Public Works                          | 625,                                                                                    | 322    | 953,647    |       | 715,523   |     | 661,670   | -30.62% |  |  |
| Total Expenditures                    | \$ 3,539,2                                                                              | 278 \$ | 4,056,533  | \$    | 3,858,865 | \$  | 3,732,450 | -7.99%  |  |  |