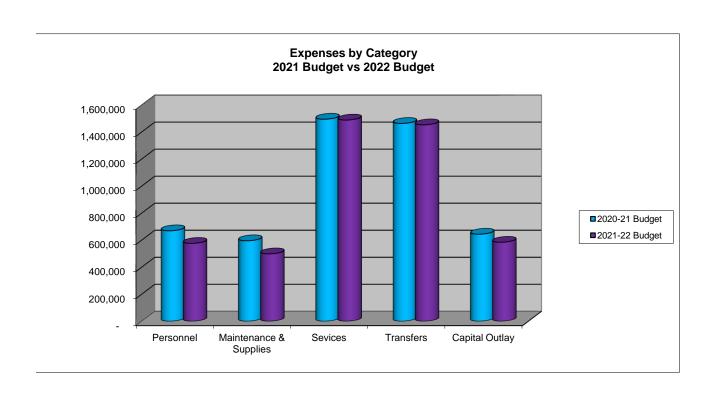

Garbage<br>Gas<br>Maintenance              | \$  | 1,736,445<br>965,441<br>996,705<br>728,681                | \$   | 1,532,093<br>1,204,233<br>1,026,578<br>1,104,969          | \$   | 1,538,505<br>764,702<br>934,041<br>1,006,030              | \$         | 1,499,818<br>1,027,207<br>980,018<br>1,094,200            | -2.11%<br>-14.70%<br>-4.54%<br>-0.97%<br>N/A     |
| Total Expenditures                                           | \$  | 4,427,272                                                 | \$   | 4,867,873                                                 | \$   | 4,243,278                                                 | \$         | 4,601,242                                                 | -5.48%                                           |

#### **UTILITY FUND EXPENSE SUMMARY**





| Fund:   | Department: | Account: |
|---------|-------------|----------|
| Utility | Water       | 03-70    |

#### **Program Description:**

The Water Department, under the direction of the Water Department Manager, is primarily responsible for providing adequate, uninterrupted quantity and quality of water to meet the demands of the City's water users. The department also is responsible for the operation and maintenance of the City's water distribution and transmission system. The department maintains three (3) water plants that receive water from four (4) source-of-supply wells. It also maintains and installs piping, valves, fittings, fire hydrants, water meter reading equipment, and water taps.

Fund: Department: Account: Utility Water 03-70 2019-2020 2020-2021 2021-2022 2020-2021 C