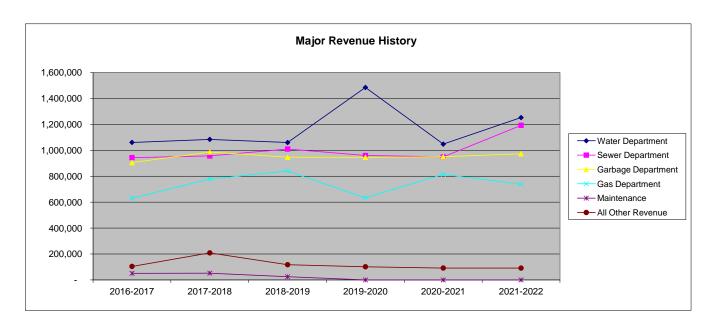

| - ` `        | -            | N/A     |
| 05-7800 Capital Lease Proceeds     | · -          | _               | -            | -            | N/A     |
| 05-7110 Intergovernmental (CCIDC)  | 90,000       | 90,000          | 90,000       | 90,000       | 0.00%   |
| 05-7175 Transfer from Debt Service | 114          | ·<br>-          | 90           | -            | N/A     |
| Subtotal                           | 102,083      | 99,100          | 92,143       | 91,600       | -7.57%  |
|                                    | •            | •               | ,            | ,            |         |
| TOTAL REVENUES                     | \$4,126,627  | \$ 4,053,629    | \$ 3,856,971 | \$ 4,249,107 | 4.82%   |

#### **UTILITY FUND REVENUE SUMMARY**





#### UTILITY FUND REVENUE SUMMARY



|                    | Actual    | Actuai    | Actual    | Actual    | Estimated | Buagetea  |
|--------------------|-----------|-----------|-----------|-----------|-----------|-----------|
|                    | 2016-2017 | 2017-2018 | 2018-2019 | 2019-2020 | 2020-2021 | 2021-2022 |
| Water Department   | 1,061,350 | 1,084,666 | 1,060,348 | 1,485,445 | 1,048,056 | 1,252,850 |
| Sewer Department   | 944,107   | 956,602   | 1,010,441 | 960,369   | 949,296   | 1,193,453 |
| Garbage Department | 905,690   | 986,885   | 947,009   | 945,414   | 950,971   | 973,604   |
| Gas Department     | 630,457   | 779,727   | 840,804   | 633,316   | 816,505   | 737,600   |
| Maintenance        | 50,975    | 52,759    | 25,002    | -         | -         | -         |
| All Other Revenue  | 104,603   | 209