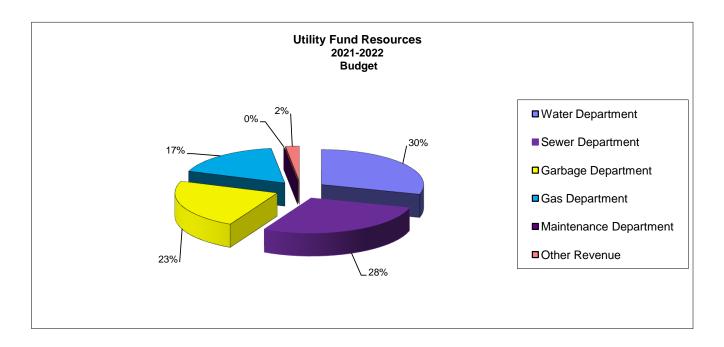

f Assets     | 1,260        | -               | - ` `        | -            | N/A     |
| 05-7800 Capital Lease Proceeds     | · -          | _               | -            | -            | N/A     |
| 05-7110 Intergovernmental (CCIDC)  | 90,000       | 90,000          | 90,000       | 90,000       | 0.00%   |
| 05-7175 Transfer from Debt Service | 114          | ·<br>-          | 90           | -            | N/A     |
| Subtotal                           | 102,083      | 99,100          | 92,143       | 91,600       | -7.57%  |
|                                    | •            | •               | ,            | ,            |         |
| TOTAL REVENUES                     | \$4,126,627  | \$ 4,053,629    | \$ 3,856,971 | \$ 4,249,107 | 4.82%   |

#### **UTILITY FUND REVENUE SUMMARY**





#### UTILITY FUND REVENUE SUMMARY



|                    | Actual    | Actuai    | Actual    | Actual    | Estimated | Buagetea  |
|--------------------|-----------|-----------|-----------|-----------|-----------|-----------|
|                    | 2016-2017 | 2017-2018 | 2018-2019 | 2019-2020 | 2020-2021 | 2021-2022 |
| Water Department   | 1,061,350 | 1,084,666 | 1,060,348 | 1,485,445 | 1,048,056 | 1,252,850 |
| Sewer Department   | 944,107   | 956,602   | 1,010,441 | 960,369   | 949,296   | 1,193,453 |
| Garbage Department | 905,690   | 986,885   | 947,009   | 945,414   | 950,971   | 973,604   |
| Gas Department     | 630,457   | 779,727   | 840,804   | 633,316   | 816,505   | 737,600   |
| Maintenance        | 50,975    | 52,759    | 25,002    | -         | -         | -         |