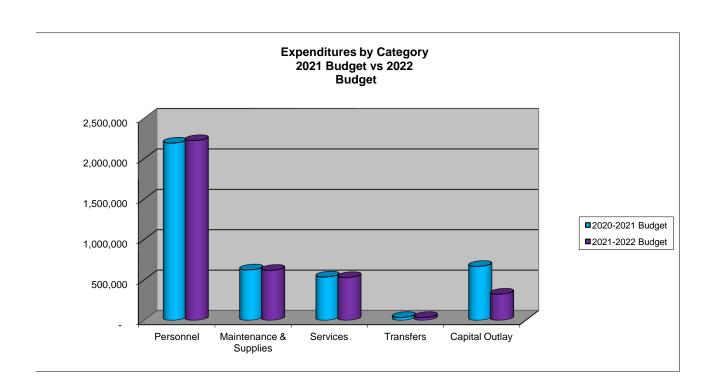

### **GENERAL FUND EXPENDITURE SUMMARY**

| Classification                        | 2019-2020 2020-2021 2020-2021 2021-2022<br>Classification Actual Budget Estimate Budget |        |            |       |           |     |           |         |  |  |
|---------------------------------------|-----------------------------------------------------------------------------------------|--------|------------|-------|-----------|-----|-----------|---------|--|--|
| Classification                        |                                                                                         |        | Budget     |       |           | ov. | Budget    | Var %   |  |  |
| ~FUNCTION AND CLASSIFICATION SUMMARY~ |                                                                                         |        |            |       |           |     |           |         |  |  |
| Personnel                             | \$ 2,150,                                                                               | 757 \$ | 2,193,305  | \$    | 2,139,402 | \$  | 2,224,482 | 1.42%   |  |  |
| Maintenance & Supplies                | 499,                                                                                    |        | 623,946    | ·     | 464,585   | ·   | 618,631   | -0.85%  |  |  |
| Services                              | 451,                                                                                    |        | 536,754    |       | 415,539   |     | 529,991   | -1.26%  |  |  |
| Transfers                             | 25,0                                                                                    | 000    | 35,000     |       | 33,000    |     | 35,000    | 0.00%   |  |  |
| Subtotal                              | 3,126,                                                                                  | 900    | 3,389,005  |       | 3,052,527 |     | 3,408,104 | 0.56%   |  |  |
| Capital Outlay                        | 412,                                                                                    | 378    | 667,528    |       | 806,339   |     | 324,346   | -51.41% |  |  |
| Total Expenditures                    | 3,539,                                                                                  | 278    | 4,056,533  |       | 3,858,865 |     | 3,732,450 | -7.99%  |  |  |
|                                       |                                                                                         |        |            |       |           |     |           |         |  |  |
|                                       |                                                                                         |        |            |       |           |     |           |         |  |  |
|                                       |                                                                                         | -AUTH  | ORIZED POS | SITIC | ONS~      |     |           |         |  |  |
| Administration                        | 3                                                                                       | .00    | 3.00       |       | 3.00      |     | 3.00      | 0.00%   |  |  |
| Municipal Court                       |                                                                                         | .50    | 1.50       |       | 1.50      |     | 1.50      | 0.00%   |  |  |
| Police Department                     |                                                                                         | .00    | 12.00      |       | 12.00     |     | 12.00     | 0.00%   |  |  |
| Fire Department                       |                                                                                         | -      | -          |       | 0.20      |     | 0.20      | 100.00% |  |  |
| Code Enforcement                      | 1                                                                                       | .00    | 2.28       |       | 2.28      |     | 2.28      | 0.00%   |  |  |
| Parks Department                      |                                                                                         | .35    | 3.35       |       | 3.45      |     | 3.45      | 2.99%   |  |  |
| Swimming Pool                         |                                                                                         | .90    | 0.90       |       | 0.90      |     | 0.90      | 0.00%   |  |  |
| Golf Course                           |                                                                                         | -      | -          |       | -         |     | -         | N/A     |  |  |
| Library                               | 3                                                                                       | .50    | 3.50       |       | 3.50      |     | 3.50      | 0.00%   |  |  |
| Public Works                          | 3                                                                                       | .85    | 3.85       |       | 3.85      |     | 3.45      | -10.39% |  |  |
| Total Personnel                       | 29                                                                                      | .10    | 30.38      |       | 30.68     |     | 30.28     | -0.33%  |  |  |
|                                       |                                                                                         |        |            |       |           |     |           |         |  |  |
|                                       |                                                                                         |        |            |       |           |     |           |         |  |  |
|                                       | •                                                                                       | -DEPAI | RTMENT SUI | MM    | ARY~      |     |           |         |  |  |
| Administration                        | \$ 516,                                                                                 | 775 \$ | 540,364    | \$    | 491,317   | \$  | 529,185   | -2.07%  |  |  |
| Municipal Court                       | 104,                                                                                    | 162    | 112,359    |       | 97,740    |     | 113,641   | 1.14%   |  |  |
| Police Department                     | 1,185,                                                                                  | 366    | 1,163,811  |       | 1,118,727 |     | 1,234,331 | 6.06%   |  |  |
| Fire Department                       | 252,9                                                                                   | 979    | 248,421    |       | 536,745   |     | 270,212   | 8.77%   |  |  |
| Code Enforcement                      | 159,                                                                                    | 514    | 182,887    |       | 167,621   |     | 207,356   | 13.38%  |  |  |
| Parks Department                      | 288,                                                                                    |        | 335,724    |       | 266,115   |     | 301,060   | -10.33% |  |  |
| Swimming Pool                         | 29,3                                                                                    | 332    | 48,212     |       | 32,391    |     | 49,310    | 2.28%   |  |  |
| Golf Course                           | 42,0                                                                                    | 650    | 67,400     |       | 50,901    |     | 50,966    | -24.38% |  |  |
| Library                               | 333,8                                                                                   | 356    | 403,708    |       | 381,785   |     | 314,719   | -22.04% |  |  |
| Public Works                          | 625,                                                                                    | 322    | 953,647    |       | 715,523   |     | 661,670   | -30.62% |  |  |
| Total Expenditures                    | \$ 3,539,2                                                                              | 278 \$ | 4,056,533  | \$    | 3,858,865 | \$  | 3,732,450 | -7.99%  |  |  |