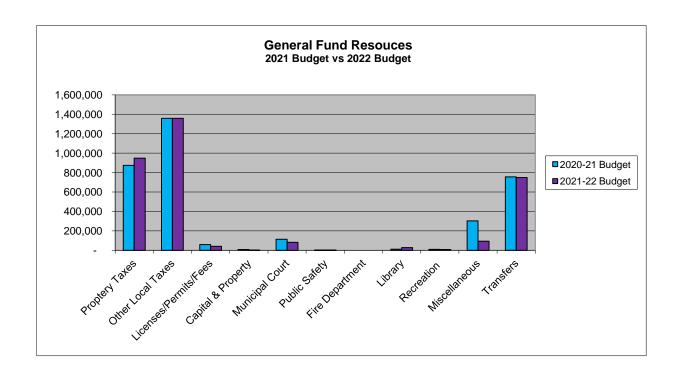

### **GENERAL FUND REVENUE DETAIL**

| Classification                   | 2019-2020<br>Actual | 2020-2021<br>Budget | 2020-2021<br>Estimate | 2021-2022<br>Budget | Var %   |
|----------------------------------|---------------------|---------------------|-----------------------|---------------------|---------|
| PROPERTY TAXES:                  |                     |                     |                       |                     |         |
| 05-3150 Property Tax: Current    | \$ 827,581          | \$ 864,591          | \$ 869,495            | \$ 938,946          | 8.60%   |
| 05-3200 Property Tax: Delinquent | 5,636               | 5,000               | 6,550                 | 5,000               | 0.00%   |
| 05-3300 Property Tax: P & I      | 6,401               | 5,000               | 5,546                 | 5,000               | 0.00%   |
| Subtotal                         | 839,618             | 874,591             | 881,591               | 948,946             | 8.50%   |
|                                  |                     |                     |                       |                     |         |
| OTHER LOCAL TAXES                |                     |                     |                       |                     | /       |
| 05-3400 Sales Tax                | 1,180,800           | 1,125,000           | 1,100,400             | 1,125,000           | 0.00%   |
| 05-3500 Franchise Fees           | 223,757             | 220,000             | 212,000               | 220,000             | 0.00%   |
| 05-3700 Mixed Beverage Tax       | 15,712              | 13,000              | 17,873                | 13,000              | 0.00%   |
| Subtotal                         | 1,420,270           | 1,358,000           | 1,330,273             | 1,358,000           | 0.00%   |
| LICENSES/PERMITS/FEES            |                     |                     |                       |                     |         |
| 05-3900 Beverage Permits         | 3,110               | 3,000               | 2,978                 | 3,000               | 0.00%   |
| 05-3910 Building Permits         | 44,392              | 45,000              | 120,000               | 20,000              | -55.56% |
| 05-3920 License: Dog             | 96                  | 75                  | 57                    | 95                  | 26.67%  |
| 05-3940 Building-E Permits       | 5,900               | 3,000               | 6,500                 | 6,000               | 100.00% |
| 05-3950 Mechanical Permits       | 9,276               | 5,000               | 8,500                 | 7,500               | 50.00%  |
| 05-3960 Plumbing Permits         | 2,430               | 2,000               | 3,500                 | 3,000               | 50.00%  |
| 05-3980 Peddling Permits         | -                   | 100                 | 100                   | 100                 | 0.00%   |
| 05-3990 Other Permits            | 255                 | -                   | 335                   | -                   | N/A     |
| 05-6200 Dog Impoundment Fee      | 1,448               | 600                 | 350                   | 600                 | 0.00%   |
| 05-6201 Dog Vaccination Fee      | 180                 | 125                 | 96                    | 125                 | 0.00%   |
| 05-6900 Cemetery Burial Fee      | 300                 | 100                 | 200                   | 100                 | 0.00%   |
| 05-7200 Miscellaneous            | 1,152               | 150                 | 600                   | 150                 | 0.00%   |
| Subtotal                         | 68,540              | 59,150              | 143,216               | 40,670              | -31.24% |
| CAPITAL & PROPERTY               |                     |                     |                       |                     |         |
| 05-5100 Investments & Interest   | 7,085               | 8,000               | 1,100                 | 1,200               | -85.00% |
| 05-5200 Leases & Rentals         | 100                 | -                   |                       | 1,200               | N/A     |
| 05-7500 Gain on Sale of Assets   | -                   | _                   | _                     | _                   | N/A     |
| Subtotal                         | 7,185               | 8,000               | 1,100                 | 1,200               | -85.00% |

### **GENERAL FUND REVENUE DETAIL**

| Classification                     | 2019-2020<br>Actual | 2020-2021<br>Budget | 2020-2021<br>Estimate | 2021-2022<br>Budget | Var %   |
|------------------------------------|---------------------|---------------------|-----------------------|---------------------|---------|
|                                    | REVENUE DE          | TAIL (Continue      | ed)~                  | _                   |         |
| MUNICIPAL COURT                    |                     | •                   | •                     |                     |         |
| 11-4000 Court Fines                | 61,170              | 90,000              | 59,250                | 65,000              | -27.78% |
| 11-7205 Arrest Fees                | 2,511               | 4,000               | 2,000                 | 2,500               | -37.50% |
| 11-7206 Driving Safety Course Fees | 680                 | 1,400               | 350                   | 750                 | -46.43% |
| 11-7201 Warrant Fees               | 5,304               | 5,000               | 7,200                 | 5,500               | 10.00%  |
| 11-7209 Traffic Fees               | 867                 | 1,500               | 684                   | 800                 | -46.67% |
| 11-7211 Child Safety Fees          | 50                  | 150                 | 75                    | 100                 | -33.33% |
| 11-7213 Administrative Fees        | 160                 | 200                 | 10                    | 100                 | -50.00% |
| 11-7214 Court Security Fees        | 1,838               | 2,000               | 1,861                 | 1,875               | -6.25%  |
| 11-7215 Court Technology Fees      | 2,015               | 3,000               | 1,673                 | 1,750               | -41.67% |
| 11-7216 Omnibase                   | 946                 | 1,000               | 995                   | 1,000               | 0.00%   |
| 11-7217 City Judicial Fee          | 197                 | 500                 | 36                    | 200                 | -60.00% |
| 11-7200 Miscellaneous              | 4,551               | 5,000               | 2,948                 | 3,500               | -30.00% |
| Subtotal                           | 80,289              | 113,750             | 77,082                | 83,075              | -26.97% |
|                                    | •                   | •                   | ,                     | ,                   |         |
| PUBLIC SAFETY                      |                     |                     |                       |                     |         |
| 20-7200 Miscellaneous              | 1,784               | 900                 | 285                   | 500                 | -44.44% |
| 20-4200 Grants                     | -                   | -                   | -                     | -                   | N/A     |
| 20-7500 Gain on Sale of Assets     | 4,600               | -                   | 7,360                 | -                   | N/A     |
| 20-4401 Donations                  | 15                  | -                   | ,<br>-                | -                   | N/A     |
| 20-4402 Forfeiture Revenue         | 2,250               | -                   | -                     | -                   | N/A     |
| 20-4403 LEOSE Revenue              | 1,241               | 1,200               | 1,135                 | 1,200               | 0.00%   |
| Subtotal                           | 9,890               | 2,100               | 8,780                 | 1,700               | -19.05% |
|                                    | ,                   | ,                   | ,                     | •                   |         |
| FIRE DEPARTMENT                    |                     |                     |                       |                     |         |
| 30-4401 Donations                  | -                   | -                   | 150,000               | -                   | N/A     |
| 30-7500 Gain on Sale of Assets     | -                   | -                   | -                     | -                   | N/A     |
| Subtotal                           | -                   | -                   | 150,000               | -                   | N/A     |
|                                    |                     |                     |                       |                     |         |
| LIBRARY                            |                     |                     |                       |                     |         |
| 53-4400 County Contributions       | 5,000               | 5,000               | 5,000                 | 5,000               | 0.00%   |
| 53-4200 Grants                     | 19,180              | -                   | 26,000                | -                   | N/A     |
| 53-4401 Donations                  | 7,522               | -                   | 35,468                | 15,000              | N/A     |
| 53-5200 Lease & Rentals            | 700                 | 800                 | 200                   | 800                 | 0.00%   |
| 53-7202 Fines & Fees               | 1,396               | 3,000               | 305                   | 3,000               | 0.00%   |
| 53-7203 Memorials                  | 770                 | 50                  | 1,805                 | 50                  | 0.00%   |
| 53-7204 Copies                     | 2,987               | 3,500               | 2,271                 | 3,500               | 0.00%   |
| 53-7200 Miscellaneous              | 1,136               | ·<br>-              | 100                   | -                   | N/A     |
| Subtotal                           | 38,690              | 12,350              | 71,150                | 27,350              | 121.46% |
|                                    | ,                   | ,                   | ,                     | ,                   |         |
| RECREATION                         |                     |                     |                       |                     |         |
| 52-5200 Golf Course Rental         | -                   | 10                  | -                     | 10                  | 0.00%   |
| 52-4401 Golf Course Donations      | -                   | -                   | -                     | -                   | 0.00%   |
| 51-6100 Pool Admissions            | 5,571               | 8,000               | 8,000                 | 7,500               | -6.25%  |
| 51-7200 Pool Concessions           | 800                 | 1,500               | 2,300                 | 1,500               | 0.00%   |
| Subtotal                           | 6,371               | 9,510               | 10,300                | 9,010               | -5.26%  |
|                                    |                     |                     |                       |                     |         |

### **GENERAL FUND REVENUE DETAIL**

| Classification                       | 2019-2020<br>Actual | 2020-2021<br>Budget | 2020-2021<br>Estimate | 2021-2022<br>Budget | Var %  |
|--------------------------------------|---------------------|---------------------|-----------------------|---------------------|--------|
| _                                    | REVENUE DE          | TAIL (Continu       | ed)~                  |                     |        |
| MISCELLANEOUS                        |                     |                     |                       |                     |        |
| 05-4200 Grants                       | 40,865              | -                   | 163,460               | 30,000              | N/A    |
| 10-4200 Grants                       | 11,250              | -                   | -                     | -                   | N/A    |
| 10-7200 Miscellaneous                | 11                  | -                   | 250                   | -                   | N/A    |
| 40-7200 Miscellaneous                | 99                  | -                   | -                     | -                   | N/A    |
| 50-4200 Grants                       | 2,629               | 25,000              | 32,868                | -                   | N/A    |
| 50-7200 Miscellaneous                | -                   | ,<br>-              | ,<br>-                | _                   | N/A    |
| 50-7500 Gain on Sale of Fixed Assets | 855                 | _                   | 2.475                 | _                   | N/A    |
| 60-4200 Grants                       | 174,391             | 277,306             | 209,190               | 63,689              | N/A    |
| 60-6500 Sale of Materials            | 7,024               | -                   | -                     | -                   | N/A    |
| 60-7200 Miscellaneous                | 1                   | -                   | 750                   | -                   | N/A    |
| 60-7500 Gain on Sale of Fixed Assets | 2,760               | -                   | 855                   | -                   | N/A    |
| Subtotal                             | 199,020             | 302,306             | 409,848               | 93,689              | N/A    |
|                                      |                     |                     |                       |                     |        |
| <u>TRANSFERS</u>                     |                     |                     |                       |                     |        |
| 05-3550 Utility Gross Receipts Fee   | 185,226             | 209,884             | 208,715               | 210,230             | 0.16%  |
| 20-7100 From Equipment Fund          | 14,000              | 10,000              | 10,000                | 14,000              | 40.00% |
| 30-7100 From Fire Equip. Fund        | -                   | -                   | 94,543                | -                   | N/A    |
| 10-7110 Intergovernmental - CCIDC    | -                   | -                   | -                     | -                   | N/A    |
| 60-7110 Intergovernmental - CCIDC    | -                   | -                   | -                     | -                   | N/A    |
| 05-7110 Intergovernmental - CCIDC    | 30,000              | 36,000              | 36,000                | 36,000              | 0.00%  |
| 05-7170 From Water Department        | 135,873             | 163,570             | 138,500               | 160,719             | -1.74% |
| 05-7171 From Sewer Department        | 102,692             | 112,090             | 95,476                | 109,239             | -2.54% |
| 05-7172 From Garbage Department      | 102,692             | 112,090             | 95,476                | 109,239             | -2.54% |
| 05-7173 From Gas Department          | 102,692             | 112,090             | 95,476                | 109,239             | -2.54% |
| 05-7175 From Utility Department      |                     | -                   | -                     | - 740.000           | N/A    |
| Subtotal                             | 673,176             | 755,724             | 774,187               | 748,666             |        |
| TOTAL REVENUES                       | \$ 3,343,048        | \$ 3,495,481        | \$ 3,857,526          | \$ 3,312,306        | -5.24% |