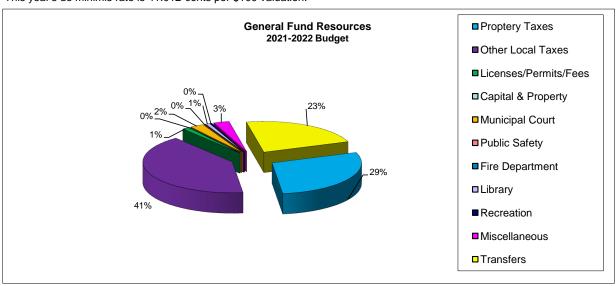

### FYE 2022 General Fund Long-Term Financial Plan

|                                        | Actual                     | Actual                     | Actual                     | Estimate                   | Budget    |
|----------------------------------------|----------------------------|----------------------------|----------------------------|----------------------------|-----------|
| -                                      | 2017-2018                  | 2018-2019                  | 2019-2020                  | 2020-2021                  | 2021-2022 |
| Beginning Fund Balance                 | 1,349,128                  | 1,276,725                  | 1,423,817                  | 1,227,587                  | 1,226,247 |
| Revenues:                              |                            |                            |                            |                            |           |
| Property Taxes                         | 778,533                    | 795,990                    | 839,618                    | 881,591                    | 948,946   |
| Other Local Taxes                      | 1,248,310                  | 1,381,531                  | 1,420,270                  | 1,330,273                  | 1,358,000 |
| Licenses/Permits/Fees                  | 33,274                     | 34,985                     | 68,540                     | 143,216                    | 40,670    |
| Capital & Property                     | 11,966                     | 17,391                     | 7,185                      | 1,100                      | 1,200     |
| Municipal Court                        | 142,277                    | 107,293                    | 80,289                     | 77,082                     | 83,075    |
| Public Safety                          | 5,924                      | 7,296                      | 9,890                      | 8,780                      | 1,700     |
| Fire Department                        | -                          | 2,355                      | -                          | 150,000                    | -         |
| Library                                | 37,017                     | 52,918                     | 38,690                     | 71,150                     | 27,350    |
| Recreation                             | 10,048                     | 9,387                      | 6,371                      | 10,300                     | 9,010     |
| Miscellaneous                          | 119,501                    | 132,372                    | 199,020                    | 409,848                    | 93,689    |
| Transfers                              | 638,236                    | 715,152                    | 673,176                    | 774,187                    | 748,666   |
| Other Sources                          | -                          | 710,102                    | -                          | -                          | -         |
| Total Revenue                          | 3,025,086                  | 3,256,670                  | 3,343,048                  | 3,857,526                  | 3,312,306 |
|                                        |                            |                            |                            |                            |           |
| Operating Expenditures:                | 4 000 470                  | 0.000.474                  | 0.450.757                  | 0.400.400                  | 0.004.400 |
| Personnel                              | 1,938,170                  | 2,022,471                  | 2,150,757                  | 2,139,402                  | 2,224,482 |
| Maintenance & Supplies                 | 561,351                    | 418,684                    | 499,552                    | 464,585                    | 618,631   |
| Services                               | 413,523                    | 440,578                    | 451,591                    | 415,539                    | 529,991   |
| Transfers Total Operating Expenditures | 22,650<br><b>2,935,694</b> | 33,295<br><b>2,915,028</b> | 25,000<br><b>3,126,900</b> | 33,000<br><b>3,052,527</b> | 35,000    |
| Total Operating Expenditures           | 2,935,094                  | 2,915,026                  | 3,120,900                  | 3,032,321                  | 3,408,104 |
| Non-Operating Expenditures:            |                            |                            |                            |                            |           |
| Debt Service                           | _                          | _                          | _                          | _                          | _         |
| Capital Outlay                         | 161,795                    | 194,550                    | 412,378                    | 806,339                    | 324,346   |
| Total Non-Operating Expenditures       | 161,795                    | 194,550                    | 412,378                    | 806,339                    | 324,346   |
| Total Expenditures                     | 3,097,489                  | 3,109,578                  | 3,539,278                  | 3,858,865                  | 3,732,450 |
| Fuding Found Delegan                   | 4 070 705                  | 4 400 047                  | 4 007 507                  | 4 000 047                  | 200 404   |
| Ending Fund Balance                    | 1,276,725                  | 1,423,817                  | 1,227,587                  | 1,226,247                  | 806,104   |
| Calculation of available funds:        |                            |                            |                            |                            |           |
| Ending Fund Balance                    | 1,276,725                  | 1,423,817                  | 1,227,587                  | 1,226,247                  | 806,104   |
| Less 20% required minimum balance      | 587,139                    | 583,006                    | 625,380                    | 610,505                    | 681,621   |
| Excess funds available for             |                            |                            |                            | 0.0,000                    |           |
| capital projects                       | 689,586                    | 840,811                    | 602,207                    | 615,742                    | 124,483   |
| Touristanishin                         |                            |                            |                            |                            |           |
| Tax rate variable:                     | 0.00005                    | 0.04077                    | 0.05500                    | 0.05704                    | 0.00474   |
| General Fund                           | 0.23925                    | 0.24877                    | 0.25500                    | 0.25734                    | 0.26471   |
| Debt Service Fund                      | 0.03387                    | 0.03123                    | 0.03000                    | 0.02658                    | 0.02529   |
| Total                                  | 0.27312                    | 0.28000                    | 0.28500                    | 0.28392                    | 0.29000   |
| Staffing variable:                     |                            |                            |                            |                            |           |
| Full-time equivalent positions         | 29.10                      | 29.10                      | 29.10                      | 30.48                      | 30.28     |
| Average cost per FTE                   | 66,604                     | 69,501                     | 73,909                     | 70,190                     | 73,464    |

### **GENERAL FUND SUMMARY**

| Classification                   | 2019-2020<br>Actual | 2020-2021<br>Budget | 2020-2021<br>Estimate | 2021-2022<br>Budget | Var %   |
|----------------------------------|---------------------|---------------------|-----------------------|---------------------|---------|
|                                  |                     |                     |                       |                     |         |
| Resources:                       |                     |                     |                       |                     |         |
| Total Beginning Balance          | \$ 1,423,817        | \$ 1,466,241        | \$ 1,227,587          | \$ 1,226,247        | -16.37% |
| Revenues & Transfers In          | 3,343,048           | 3,495,481           | 3,857,526             | 3,312,306           | -5.24%  |
| Total Funds Available            | 4,766,865           | 4,961,722           | 5,085,113             | 4,538,553           | -8.53%  |
|                                  |                     |                     |                       |                     |         |
| Uses/Deductions                  | 0.500.070           | 4.050.500           | 0.050.005             | 0.700.450           | 7.000/  |
| Expenditures & Transfers Out     | 3,539,278           | 4,056,533           | 3,858,865             | 3,732,450           | -7.99%  |
| Ending Fund Balance              |                     |                     |                       |                     |         |
| Total Ending Fund Balance        | 1,227,587           | 905,189             | 1,226,247             | 806,104             | -10.95% |
| <b>3</b>                         | , ,                 | ,                   | , -,                  | ,                   |         |
| Reserved for Contingencies       | -                   | -                   | -                     | -                   |         |
| Reserved for Future Expenditures | -                   | -                   | -                     | -                   |         |
| Unreserved Fund Balance          | 1,227,587           | 905,189             | 1,226,247             | 806,104             |         |
|                                  |                     |                     |                       |                     |         |
|                                  |                     |                     |                       |                     |         |
| Total Expenditures               | 3,539,278           | 4,056,533           | 3,858,865             | 3,732,450           |         |
| Less: Capital Expenditures       | 412,378             | 667,528             | 806,339               | 324,346             |         |
| Operating Expenditures           | 3,126,900           | 3,389,005           | 3,052,527             | 3,408,104           |         |
| . 5 .                            | , ,                 | , ,                 | , ,                   | , ,                 |         |
|                                  |                     |                     |                       |                     |         |
| Target Fund Balance - 20%        |                     | <u> </u>            |                       |                     |         |
| of Operating Expenditures        | 625,380             | 677,801             | 610,505               | 681,621             |         |
| Actual Fund Balance Difference   | 1,227,587           | 905,189             | 1,226,247             | 806,104             |         |
| Difference                       | 602,207             | 227,388             | 615,742               | 124,483             |         |
|                                  |                     |                     |                       |                     |         |
|                                  |                     |                     |                       |                     |         |
|                                  |                     |                     |                       |                     |         |
| Net Revenue (Expenditures)       | (196,230)           | (561,052)           | (1,339)               | (420,144)           |         |

### **GENERAL FUND REVENUE DETAIL**

| Classification                   | 2019-2020<br>Actual | 2020-2021<br>Budget | 2020-2021<br>Estimate | 2021-2022<br>Budget | Var %   |
|----------------------------------|---------------------|---------------------|-----------------------|---------------------|---------|
| PROPERTY TAXES:                  |                     |                     |                       |                     |         |
| 05-3150 Property Tax: Current    | \$ 827,581          | \$ 864,591          | \$ 869,495            | \$ 938,946          | 8.60%   |
| 05-3200 Property Tax: Delinquent | 5,636               | 5,000               | 6,550                 | 5,000               | 0.00%   |
| 05-3300 Property Tax: P & I      | 6,401               | 5,000               | 5,546                 | 5,000               | 0.00%   |
| Subtotal                         | 839,618             | 874,591             | 881,591               | 948,946             | 8.50%   |
|                                  |                     |                     |                       |                     |         |
| OTHER LOCAL TAXES                |                     |                     |                       |                     | /       |
| 05-3400 Sales Tax                | 1,180,800           | 1,125,000           | 1,100,400             | 1,125,000           | 0.00%   |
| 05-3500 Franchise Fees           | 223,757             | 220,000             | 212,000               | 220,000             | 0.00%   |
| 05-3700 Mixed Beverage Tax       | 15,712              | 13,000              | 17,873                | 13,000              | 0.00%   |
| Subtotal                         | 1,420,270           | 1,358,000           | 1,330,273             | 1,358,000           | 0.00%   |
| LICENSES/PERMITS/FEES            |                     |                     |                       |                     |         |
| 05-3900 Beverage Permits         | 3,110               | 3,000               | 2,978                 | 3,000               | 0.00%   |
| 05-3910 Building Permits         | 44,392              | 45,000              | 120,000               | 20,000              | -55.56% |
| 05-3920 License: Dog             | 96                  | 75                  | 57                    | 95                  | 26.67%  |
| 05-3940 Building-E Permits       | 5,900               | 3,000               | 6,500                 | 6,000               | 100.00% |
| 05-3950 Mechanical Permits       | 9,276               | 5,000               | 8,500                 | 7,500               | 50.00%  |
| 05-3960 Plumbing Permits         | 2,430               | 2,000               | 3,500                 | 3,000               | 50.00%  |
| 05-3980 Peddling Permits         | -                   | 100                 | 100                   | 100                 | 0.00%   |
| 05-3990 Other Permits            | 255                 | -                   | 335                   | -                   | N/A     |
| 05-6200 Dog Impoundment Fee      | 1,448               | 600                 | 350                   | 600                 | 0.00%   |
| 05-6201 Dog Vaccination Fee      | 180                 | 125                 | 96                    | 125                 | 0.00%   |
| 05-6900 Cemetery Burial Fee      | 300                 | 100                 | 200                   | 100                 | 0.00%   |
| 05-7200 Miscellaneous            | 1,152               | 150                 | 600                   | 150                 | 0.00%   |
| Subtotal                         | 68,540              | 59,150              | 143,216               | 40,670              | -31.24% |
| CAPITAL & PROPERTY               |                     |                     |                       |                     |         |
| 05-5100 Investments & Interest   | 7,085               | 8,000               | 1,100                 | 1,200               | -85.00% |
| 05-5200 Leases & Rentals         | 100                 | -                   |                       | 1,200               | N/A     |
| 05-7500 Gain on Sale of Assets   | -                   | _                   | _                     | _                   | N/A     |
| Subtotal                         | 7,185               | 8,000               | 1,100                 | 1,200               | -85.00% |

### **GENERAL FUND REVENUE DETAIL**

| Classification                       | 2019-2020<br>Actual | 2020-2021<br>Budget | 2020-2021<br>Estimate | 2021-2022<br>Budget | Var %  |
|--------------------------------------|---------------------|---------------------|-----------------------|---------------------|--------|
| _                                    | REVENUE DE          | TAIL (Continu       | ed)~                  |                     |        |
| MISCELLANEOUS                        |                     |                     |                       |                     |        |
| 05-4200 Grants                       | 40,865              | -                   | 163,460               | 30,000              | N/A    |
| 10-4200 Grants                       | 11,250              | -                   | -                     | -                   | N/A    |
| 10-7200 Miscellaneous                | 11                  | -                   | 250                   | -                   | N/A    |
| 40-7200 Miscellaneous                | 99                  | -                   | -                     | -                   | N/A    |
| 50-4200 Grants                       | 2,629               | 25,000              | 32,868                | -                   | N/A    |
| 50-7200 Miscellaneous                | -                   | ,<br>-              | ,<br>-                | _                   | N/A    |
| 50-7500 Gain on Sale of Fixed Assets | 855                 | _                   | 2.475                 | _                   | N/A    |
| 60-4200 Grants                       | 174,391             | 277,306             | 209,190               | 63,689              | N/A    |
| 60-6500 Sale of Materials            | 7,024               | -                   | -                     | -                   | N/A    |
| 60-7200 Miscellaneous                | 1                   | -                   | 750                   | -                   | N/A    |
| 60-7500 Gain on Sale of Fixed Assets | 2,760               | -                   | 855                   | -                   | N/A    |
| Subtotal                             | 199,020             | 302,306             | 409,848               | 93,689              | N/A    |
|                                      |                     |                     |                       |                     |        |
| <u>TRANSFERS</u>                     |                     |                     |                       |                     |        |
| 05-3550 Utility Gross Receipts Fee   | 185,226             | 209,884             | 208,715               | 210,230             | 0.16%  |
| 20-7100 From Equipment Fund          | 14,000              | 10,000              | 10,000                | 14,000              | 40.00% |
| 30-7100 From Fire Equip. Fund        | -                   | -                   | 94,543                | -                   | N/A    |
| 10-7110 Intergovernmental - CCIDC    | -                   | -                   | -                     | -                   | N/A    |
| 60-7110 Intergovernmental - CCIDC    | -                   | -                   | -                     | -                   | N/A    |
| 05-7110 Intergovernmental - CCIDC    | 30,000              | 36,000              | 36,000                | 36,000              | 0.00%  |
| 05-7170 From Water Department        | 135,873             | 163,570             | 138,500               | 160,719             | -1.74% |
| 05-7171 From Sewer Department        | 102,692             | 112,090             | 95,476                | 109,239             | -2.54% |
| 05-7172 From Garbage Department      | 102,692             | 112,090             | 95,476                | 109,239             | -2.54% |
| 05-7173 From Gas Department          | 102,692             | 112,090             | 95,476                | 109,239             | -2.54% |
| 05-7175 From Utility Department      |                     | -                   | -                     | - 740.000           | N/A    |
| Subtotal                             | 673,176             | 755,724             | 774,187               | 748,666             |        |
| TOTAL REVENUES                       | \$ 3,343,048        | \$ 3,495,481        | \$ 3,857,526          | \$ 3,312,306        | -5.24% |